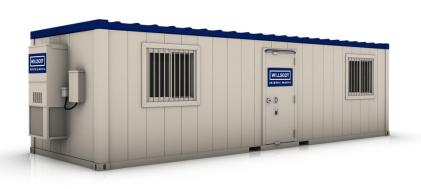

# 10' x 30' CONTAINER OFFICE

This extra-wide open-bay office is perfect for when you need more space to fit big desks, tables with chairs, and other large furnishings. The ground-level setup provides easy access, and steel construction provides security

#### Size

Ground-mounted

8' ceiling height

10' wide

30' box size

30' long

### **Exterior Finish**

All steel structural components 1' 1/8" plywood sub floor Standard drip rail gutters

10-16 gauge floor; joist 12

16 gauge steel siding

#### Windows

Horizontal slider windows with screens

Exterior security

Mini blinds

#### **Doors**

2 High security door system with three-part interior locking system

Hydraulic door closures