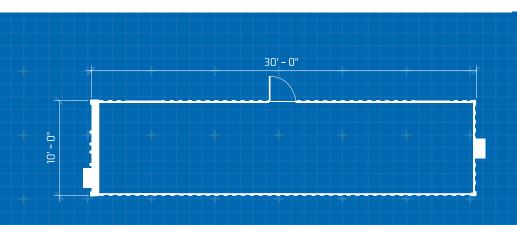

# 10' x 30' CONTAINER OFFICE



This extra-wide open-bay office is perfect for when you need more space to fit big desks, tables with chairs, and other large furnishings. The ground-level setup provides easy access, and steel construction provides security



## **CUSTOMIZATION**

Furniture & Appliances
Technology
Site Services
Loss Protection

#### Size

Ground-mounted

8' ceiling height

10' wide

30' box size

30' long

### **Exterior Finish**

All steel structural components 1' 1/8" plywood sub floor Standard drip rail gutters

10-16 gauge floor; joist 12

16 gauge steel siding

### **Interior Finish**

Drywall textured flat ceiling Vinyl tile or epoxy floors Drywall textured walls

# Electric

Exterior phone / data jack access

120/240 Volt, single-phase 125 amp breaker panel

Fluorescent ceiling lights

Requires a 30kW Generator (Not Included) or Connection to a Power Line

#### Windows

Horizontal slider windows with screens

Exterior security

Mini blinds

#### **Doors**

2 High security door system with three-part interior locking sy