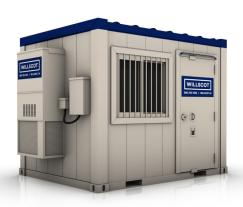

# 8' x 10' CONTAINER OFFICE

The 10' standard open-bay office is great for small spaces and provides easy, ground-level access, making it ideal for guard huts and first-aid stations When security is key, this is the solution.

#### Size

Ground-mounted 8' ceiling height

8' wide

10' box size

10' long

## **Heating/Cooling**

Vertical HVAC