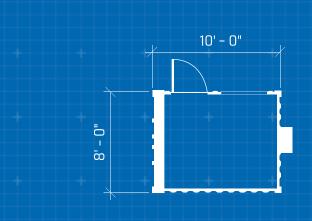

# 8' x 10' CONTAINER OFFICE



The 10' standard open-bay office is great for small spaces and provides easy, ground-level access, making it ideal for guard huts and first-aid stations When security is key, this is the solution.



#### **CUSTOMIZATION**

Furniture & Appliances
Technology
Site Services
Loss Protection

#### Size

Ground-mounted 8' ceiling height

8' wide

10' box size

10' long

### **Exterior Finish**

16-gauge steel siding 1' 1/8" plywood sub floor Standard drip rail gutters 10-16 gauge floor; joist 12

## **Interior Finish**

Vinyl tile or epoxy floors
Drywall textured ceilings and walls

#### **Electric**

Exterior phone/data jack access 120/240 Volt, single-phase Requires a 30kW Generator (Not Included) or Connection to a Power Line

## **Heating/Cooling**

Vertical HVAC