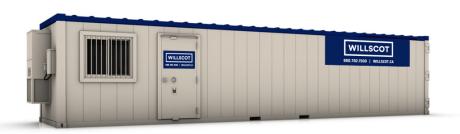

# 8' x 40' STORAGE **OFFICE COMBO**

Our largest mobile officestorage combo unit offers the best of all worlds - giving you optimal flexibility on your jobsite. Conduct business and secure heavy-duty equipment and tools.

### Size

Ground-mounted

8' ceiling height

8' wide

40' box size

40' long

# **Exterior Finish**

All steel structural components

1' 1/8" plywood sub floor Standard drip rail gutters

10-16 gauge floor; joist 12

16 gauge steel siding