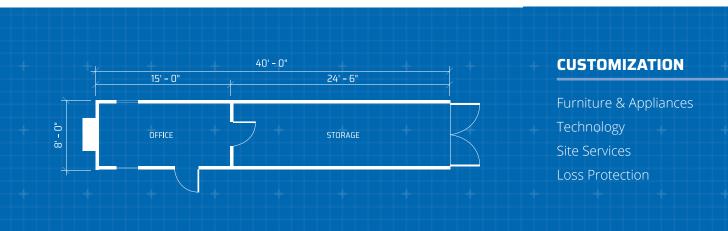

### Size

Ground-mounted

8' ceiling height

8' wide

40' box size

40' long

# **Interior Finish**

Drywall textured flat ceiling Vinyl tile or epoxy floors

Drywall textured walls