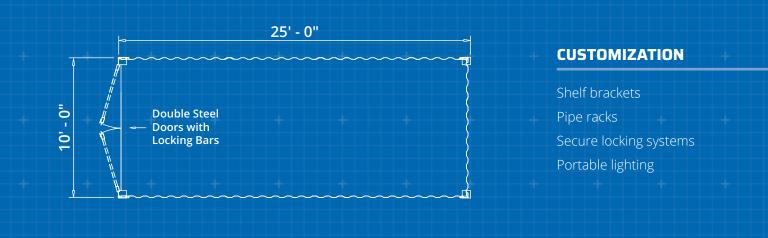

| Internal      | Internal Volume  | External | <b>External Volume</b> |
|---------------|------------------|----------|------------------------|
| 9' 6-1/2" W   | 1,778 cubic feet | 10' W    | 2,125 cubic feet       |
| 23' 10-1/4" L |                  | 25' L    |                        |
| 7' 10-1/2" H  |                  | 8' 6" H  |                        |